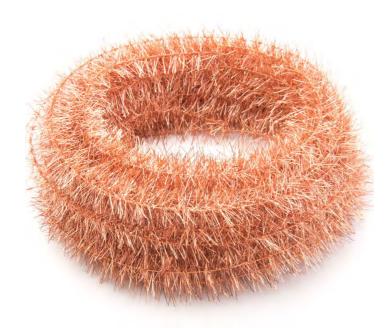

## **Anti-static brush**

## Static discharge control

Dimensions: 11 m lenght, 32 mm diameter

Material: 99 % copper

Included in delivery: 2 x 11 m (box)

## Functional description:

- placement just above material (ionisation of the air) lonised air enables neutralisation of charge
- placement on the material (additional discharge to ground)
- resulting in increased power
- most effective without physical contact as not to pick up particles and dust
- mounting via connection clamp and tension spring

## Features:

- passive static discharge
- breaking load approx. 10 kg
- excellent price/performance relation
- especially well suited for film winders and unwinders
- at least 90 % discharge as default
- user-friendly and maintenance free