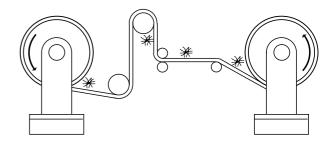

## Functional description:

- placement just above material (ionisation of the air) lonised air enables neutralisation of charge
- placement on the material (additional discharge to ground)
- resulting in increased power
- most effective without physical contact as not to pick up particles and dust
- mounting via connection clamp and tension spring

## Features:

- passive static discharge
- breaking load approx. 10 kg
- excellent price/performance relation
- especially well suited for film winders and unwinders
- at least 90 % discharge as default
- user-friendly and maintenance free