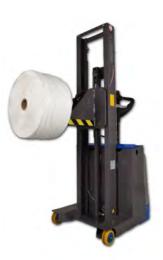

### The ERW-M CP Light is the ultimate counterbalance stacker with which you can work with maximum manoeuvrability even in the tightest work spaces. Thanks to the counterweight, this type of truck does not require typical front support legs. therefore as well as maximum loading for order picking and storage of goods despite storage possible obstacles on the floor. In addition, the absence of support legs on the ground floor allows the load to be approached up to the fork shoulder.

### **Equipment:**

The expanding mandrel grips the roll in the sleeve and tensions independently.

The grippers of the expanding mandrel are manually released by a mechanical device.

The lifting and turning of the roll from the vertical to the horizontal position (or vice versa) is done electrohydraulically.

#### **Applications:**

- Foil industry
- Textile industry
- Paper industry
- Plastics technology

| Rollenbreite                         | Rollengewicht                                | Rollen-Ø max. |
|--------------------------------------|----------------------------------------------|---------------|
| Roll width                           | Roll weight                                  | Roll OD max.  |
| 100 mm<br>200 mm<br>300 mm<br>400 mm | 341.9 kg<br>304.0 kg<br>273.7 kg<br>248.8 kg | 800 mm        |