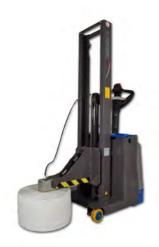

### The ERW-M CP Light is the ultimate counterbalance stacker with which you can work with maximum manoeuvrability even in the tightest work spaces. Thanks to the counterweight, this type of truck does not require typical front support legs. therefore as well as maximum loading for order picking and storage of goods despite storage possible obstacles on the floor. In addition, the absence of support legs on the ground floor allows the load to be approached up to the fork shoulder.

### **Equipment:**

The expanding mandrel grips the roll in the sleeve and tensions independently.

The grippers of the expanding mandrel are manually released by a mechanical device.

The lifting and turning of the roll from the vertical to the horizontal position (or vice versa) is done electrohydraulically.