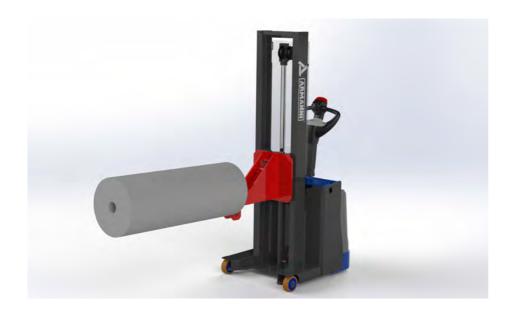

### The ERW-M CP Light is the ultimate counterbalance stacker with which you can work with maximum manoeuvrability even in the tightest work spaces. Thanks to the counterweight, this type of truck does not require typical front support legs. therefore as well as maximum loading for order picking and storage of goods despite storage possible obstacles on the floor. In addition, the absence of support legs on the ground floor allows the load to be approached up to the fork shoulder.

### **Equipment:**

The expanding mandrel grips the roll in the sleeve and tensions independently.

The grippers of the expanding mandrel are manually released by a mechanical device.

The lifting and turning of the roll from the vertical to the horizontal position (or vice versa) is done electrohydraulically.

#### **Applications:**

- Foil industry
- Textile industry
- Paper industry
- Plastics technology

| Rollenbreite                         | Rollengewicht                                | Rollen-Ø max. |
|--------------------------------------|----------------------------------------------|---------------|
| Roll width                           | Roll weight                                  | Roll OD max.  |
| 100 mm<br>200 mm<br>300 mm<br>400 mm | 341.9 kg<br>304.0 kg<br>273.7 kg<br>248.8 kg | 800 mm        |