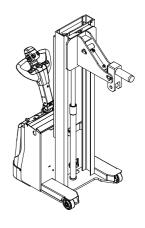

### **Equipment:**

The expanding mandrel grips the roll in the sleeve and tensions independently.

The grippers of the expanding mandrel are manually released by a mechanical device.

The lifting and turning of the roll from the vertical to the horizontal position (or vice versa) is done electrohydraulically.

#### **Applications:**

- Foil industry
- Textile industry
- Paper industry
- Plastics technology

| Rollenbreite                         | Rollengewicht                                | Rollen-Ø max. |
|--------------------------------------|----------------------------------------------|---------------|
| Roll width                           | Roll weight                                  | Roll OD max.  |
| 100 mm<br>200 mm<br>300 mm<br>400 mm | 341.9 kg<br>304.0 kg<br>273.7 kg<br>248.8 kg | 800 mm        |