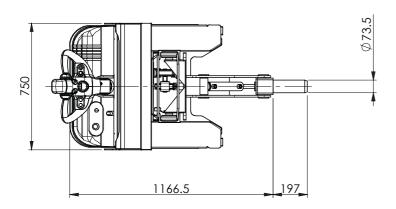

### **Equipment:**

The expanding mandrel grips the roll in the sleeve and tensions independently.

The grippers of the expanding mandrel are manually released by a mechanical device.

The lifting and turning of the roll from the vertical to the horizontal position (or vice versa) is done electrohydraulically.

#### **Applications:**

- Foil industry
- Textile industry
- Paper industry
- Plastics technology

| Rollenbreite                         | Rollengewicht                                | Rollen-Ø max. |
|--------------------------------------|----------------------------------------------|---------------|
| Roll width                           | Roll weight                                  | Roll OD max.  |
| 100 mm<br>200 mm<br>300 mm<br>400 mm | 341.9 kg<br>304.0 kg<br>273.7 kg<br>248.8 kg | 800 mm        |