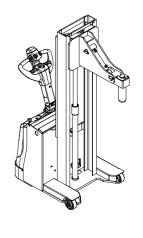

### **Equipment:**

The expanding mandrel grips the roll in the sleeve and tensions independently.

The grippers of the expanding mandrel are manually released by a mechanical device.

The lifting and turning of the roll from the vertical to the horizontal position (or vice versa) is done electrohydraulically.

#### **Applications:**

- Foil industry
- Textile industry
- Paper industry
- Plastics technology

| Rollenbreite                         | Rollengewicht                                | Rollen-Ø max. |
|--------------------------------------|----------------------------------------------|---------------|
| Roll width                           | Roll weight                                  | Roll OD max.  |
| 100 mm<br>200 mm<br>300 mm<br>400 mm | 341.9 kg<br>304.0 kg<br>273.7 kg<br>248.8 kg | 800 mm        |