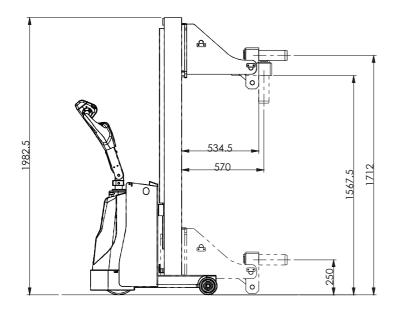

## Lifting / turning / transporting

**Material:** powder-coated aluminium/steel construction

Loading capacity: max. 300 kg

Operation: electric or electro-hydraulic

**Optional:** extended column, camera system USB-port ...

### **Equipment:**

The expanding mandrel grips the roll in the sleeve and tensions independently.

The grippers of the expanding mandrel are manually released by a mechanical device.

The lifting and turning of the roll from the vertical to the horizontal position (or vice versa) is done electrohydraulically.