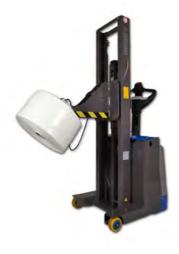

### **Equipment:**

The expanding mandrel grips the roll in the sleeve and tensions independently.

The grippers of the expanding mandrel are manually released by a mechanical device.

The lifting and turning of the roll from the vertical to the horizontal position (or vice versa) is done electrohydraulically.