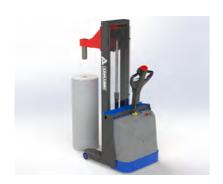

### The ERW-M CP Light is the ultimate counterbalance stacker with which you can work with maximum manoeuvrability even in the tightest work spaces. Thanks to the counterweight, this type of truck does not require typical front support legs. therefore as well as maximum loading for order picking and storage of goods despite storage possible obstacles on the floor. In addition, the absence of support legs on the ground floor allows the load to be approached up to the fork shoulder.

### **Equipment:**

The expanding mandrel grips the roll in the sleeve and tensions independently.

The grippers of the expanding mandrel are manually released by a mechanical device.

The lifting and turning of the roll from the vertical to the horizontal position (or vice versa) is done electrohydraulically.

#### **Applications:**

- Foil industry
- Textile industry
- Paper industry
- Plastics technology

| Rollenbreite                         | Rollengewicht                                | Rollen-Ø max. |
|--------------------------------------|----------------------------------------------|---------------|
| Roll width                           | Roll weight                                  | Roll OD max.  |
| 100 mm<br>200 mm<br>300 mm<br>400 mm | 341.9 kg<br>304.0 kg<br>273.7 kg<br>248.8 kg | 800 mm        |