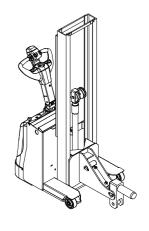

### **Equipment:**

The expanding mandrel grips the roll in the sleeve and tensions independently.

The grippers of the expanding mandrel are manually released by a mechanical device.

The lifting and turning of the roll from the vertical to the horizontal position (or vice versa) is done electrohydraulically.

#### **Applications:**

- Foil industry
- Textile industry
- Paper industry
- Plastics technology

| Rollenbreite                         | Rollengewicht                                | Rollen-Ø max. |
|--------------------------------------|----------------------------------------------|---------------|
| Roll width                           | Roll weight                                  | Roll OD max.  |
| 100 mm<br>200 mm<br>300 mm<br>400 mm | 341.9 kg<br>304.0 kg<br>273.7 kg<br>248.8 kg | 800 mm        |