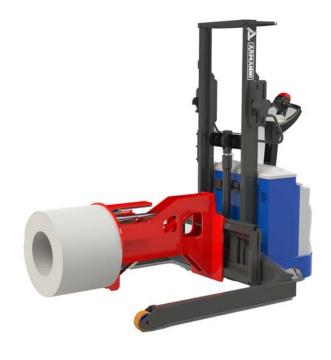

## ERW-M Delta E - electric handling device

## Lift / Turn / Transport

Material: solid steel construction

Load capacity: 500 kg (depending on model variant and

roll dimensions)

Lifting height: max. 3,500 mm

Operation: electr. movability / electro-hydraulic lift

## Features:

The ERW-M Delta E fulfills all requirements for power, ergonomics and safety in the mobility sector and represents the ideal solution for intensive work with load movements in medium and large environments.

Thanks to its special steel profiles, the ERW-M Delta E enables even better performance mainly and particularly heavy loads.

The extruded duplex mast of the ERW-M Delta E allows loads of up to 500 kg (depending on model variant and roll dimensions) to be lifted to a maximum height of 3,500 mm.