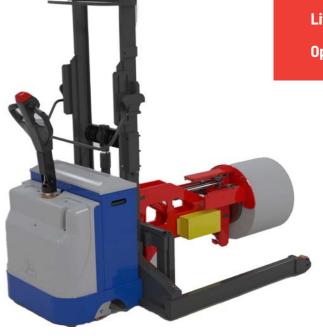

## ERW-M Delta E - electric handling device

## Lift / Turn / Transport

Material: solid steel construction

Load capacity: 500 kg (depending on model variant and

roll dimensions)

Lifting height: max. 3,500 mm

Operation: electr. movability / electro-hydraulic lift

## Features:

The ERW-M Delta E fulfills all requirements for power, ergonomics and safety in the mobility sector and represents the ideal solution for intensive work with load movements in medium and large environments.

Thanks to its special steel profiles, the ERW-M Delta E enables even better performance mainly and particularly heavy loads.

The extruded duplex mast of the ERW-M Delta E allows loads of up to 500 kg (depending on model variant and roll dimensions) to be lifted to a maximum height of 3,500 mm.