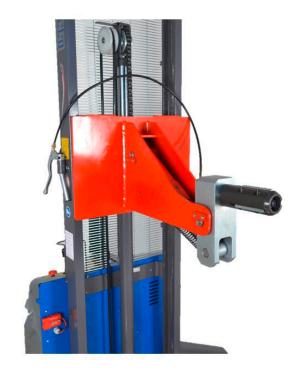

## Features:

- manually moveable roller handling device
- high variability due to large selection of attachments
- conversion with "Quick-Change-System"
- release of the gripper bars with "T-Handle", "Toggle" or electro-pneumatic
- quick and easy conversion to other core diameters
- CE-marking according to the latest health and safety standards
- operator and maintenance friendly