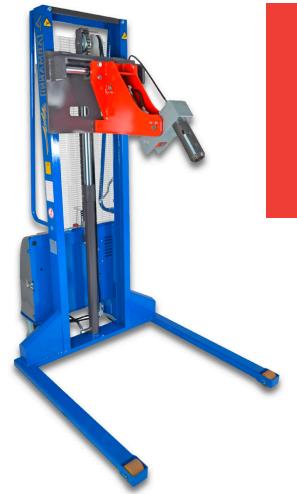

## ERW-M Alfa 12V - mobile electric roll turner

## Lift / Turn / Transport

Material: solid steel construction

Load capacity: 500 kg (depending on model variant and

roll dimensions)

Lifting height: max. 3,500 mm

Operation: semi electric

Optional: extended lift mast, side-shift, extra battery, etc.

## Features:

- manually moveable roller handling device
- high variability due to large selection of attachments
- conversion with "Quick-Change-System"
- release of the gripper bars with "T-Handle", "Toggle" or electro-pneumatic
- quick and easy conversion to other core diameters
- CE-marking according to the latest health and safety standards
- operator and maintenance friendly