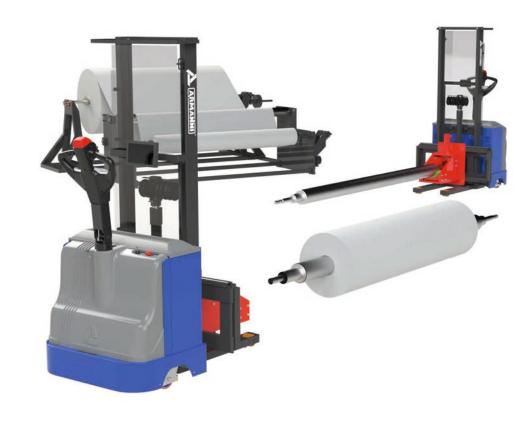

## Delta FWH - electric shaft handler

## Pick up / Lift / Transport

Material: solid steel construction

Clamping system: electro-hydraulic or manual

Lifting height: max. 1,600 mm

Operation: traversing control on operator handle, hydraulic control

## Features:

- electrically movable shaft handling device
- quick and easy removal and setting up of the
- expansion shafts
- large lengths and weights possible
- electro-hydraulic lifting and lowering
- CE marking according to the latest health and safety safety standards
- operator and easy to maintain