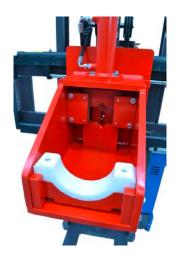

## Pick up / Lift / Transport

Material: solid steel construction

Clamping system: electro-hydraulic or manual

Lifting height: max. 1,600 mm

Operation: traversing control on operator handle, hydraulic control

## Features:

- electrically movable shaft handling device
- quick and easy removal and setting up of the
- expansion shafts
- large lengths and weights possible
- electro-hydraulic lifting and lowering
- CE marking according to the latest health and safety safety standards
- operator and easy to maintain