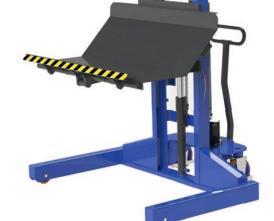

## MRW-M Beta M - manual handling device

## Lift / Turn / Transport

Material: solid steel construction

Load capacity: 500-1.000 kg (depending on model

variant and roll dimensions)

Lifting height: max. 1,600 mm

**Core inner Ø:** 3" - 12"

Operation: manual movability / manual lift

## Features:

- manual handling device
- high flexibility due to a wide range of attachments
- changeover with "Quick-Change-System"
- easy handling and positioning of the load
- quick and hassle-free conversion to other core diameters
- CE-marked according to the latest health and safety standards
- operator and maintenance friendly