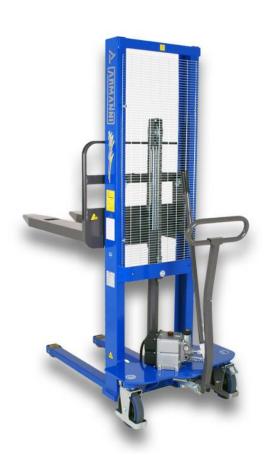

## MRW-M Beta M - manual handling device

## Lift / Turn / Transport

Material: solid steel construction

Load capacity: 500-1.000 kg (depending on model

variant and roll dimensions)

Lifting height: max. 1,600 mm

**Core inner Ø:** 3" - 12"

Operation: manual movability / manual lift

## Features:

- manual handling device
- high flexibility due to a wide range of attachments
- changeover with "Quick-Change-System"
- easy handling and positioning of the load
- quick and hassle-free conversion to other core diameters
- CE-marked according to the latest health and safety standards
- operator and maintenance friendly