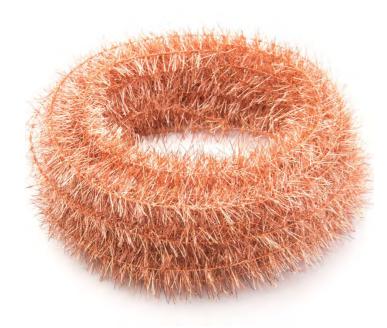

## **Anti-static brush**

## Static discharge control

Dimensions: 11 m lenght, 32 mm diameter

Material: 99 % copper

Included in delivery: 2 x 11 m (box)