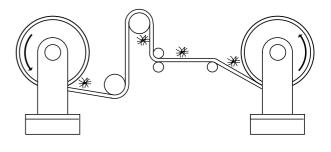

## Functional description:

- placement just above material (ionisation of the air) lonised air enables neutralisation of charge
- placement on the material (additional discharge to ground)
- resulting in increased power
- most effective without physical contact as not to pick up particles and dust
- mounting via connection clamp and tension spring