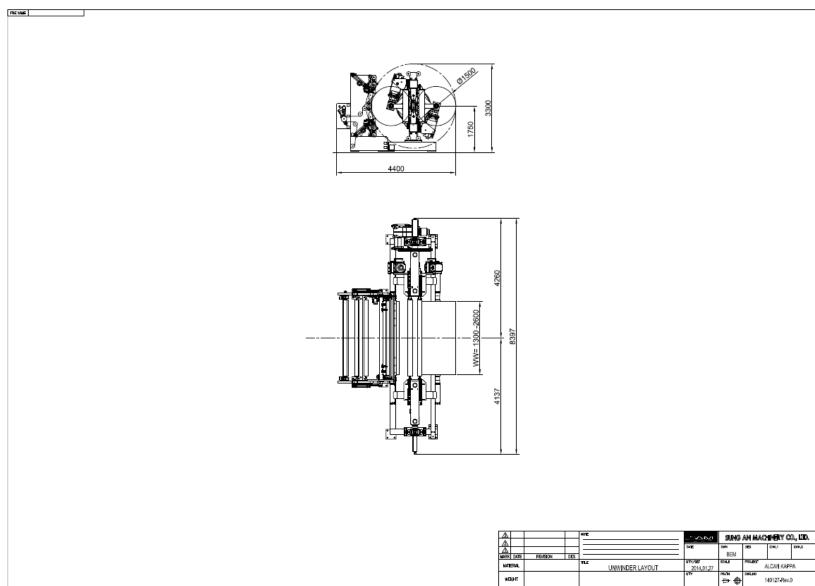

### Overall dimensions

#### **Technical data**

- -Machine speed
- -Reel weight
- -Reel diameter
- -Web width
- -Core diameter
- -Side lay adjustment
- -Smallest reel diameter for splicing

max. 600 m/1' max. 2.800 kg up to 1500 mm from 1000 up to 2800 3 / 6 / 8 / 10 inch +/- 50 mm 280 mm