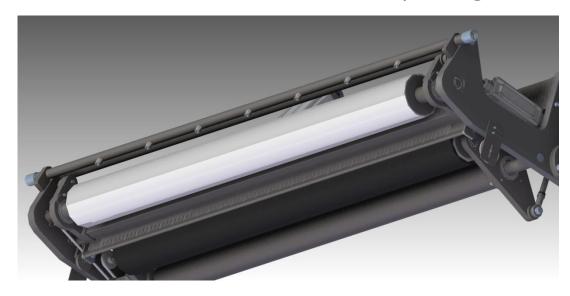

### Splicing arms

#### **Feature**

- -Driven bumper roll by servo motor for exact speed
- -Tail blow-off
- -Knife protection in park position