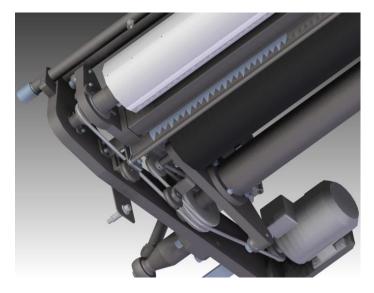

### Splicing arms

#### **Feature**

- -Driven bumper roll by servo motor for exact speed
- -Tail blow-off
- -Knife protection in park position

### Tail blow-off

- -Preventing tail of expiring roll to be pulled with by new roll and cut at knife
- -For over-winding mode
- -Tube across the web with little holes
- -Simple on/off valve from pneumatic supply
- -Enabled after web cutting for about 2 sec