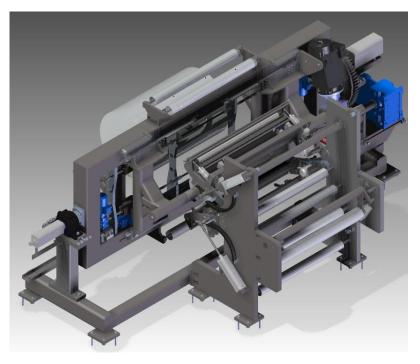

### **Unwinder Shaftless**

#### **Features**

- -Loads two full reel with different widths
- -Intuitive touch screen control in color
- -Shaftless with large chucking range
- -Fully automatic and manual operation, that means after actuation of the push button «preparation executed» the splice operation runs automatically without intervention of the operator
- -Semi automatic and manual operation, that means the turret rotation and the splice will be release by the operator
- -Both sense of unwinding at full production speed
- -With ultrasonic sensor for reel synchronisation
- -Tail lenght control for a max. tail length of 400 mm
- -Splicing in automatic mode based on roll diameter
- -Maintenance-free AC drives with energy regeneration