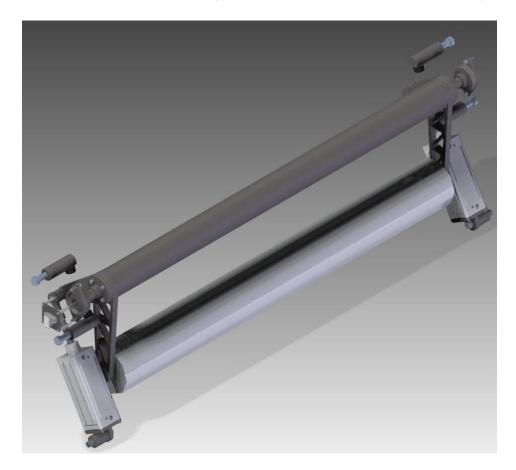

### Splicing arms

#### **Feature**

- -Driven bumper roll by servo motor for exact speed
- -Tail blow-off
- -Knife protection in park position