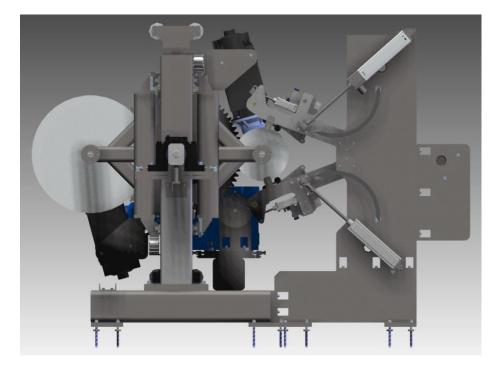

### **Unwinder Shaftless**

#### **Features**

- -Loads two full reel with different widths
- -Intuitive touch screen control in color
- -Shaftless with large chucking range
- -Fully automatic and manual operation, that means after actuation of the push button «preparation executed» the splice operation runs automatically without intervention of the operator
- -Semi automatic and manual operation, that means the turret rotation and the splice will be release by the operator
- -Both sense of unwinding at full production speed
- -With ultrasonic sensor for reel synchronisation
- -Tail lenght control for a max. tail length of 400 mm
- -Splicing in automatic mode based on roll diameter
- -Maintenance-free AC drives with energy regeneration