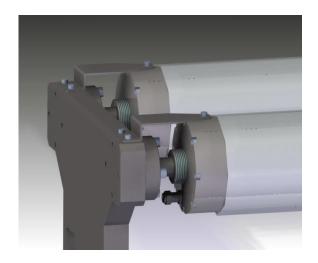

### Satellite rolls

**Tendency drives** 

-Drive by AC motor integrated in roll design