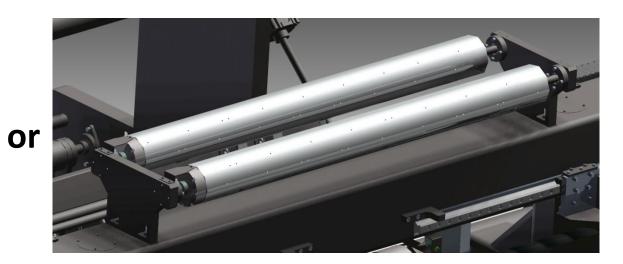

### Satellite rolls

**Tendency drives** 

-Drive by AC motor integrated in roll design