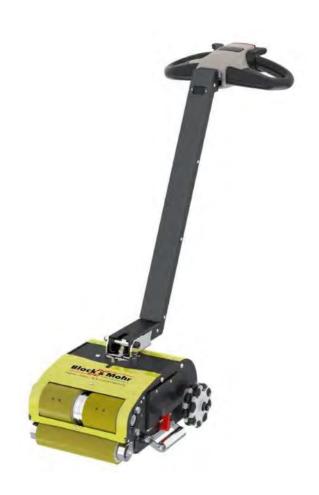

## Easy Roller

## Roll transport / roll handling

Material: steel construction

Load capacity: max. 8,000 kg

Power supply: battery-operated

Mobility: can be moved forwards and backwards, can be pulled

and push (multi-directional wheels)

## Features:

- new, unique and robust design
- variable speed
- ergonomic drawbar, rotates 270 degrees
- sturdy, hard-wearing drawbar head with safety device
- drawbar handle can be rotated by 90 degrees
- the handle is equipped with a "E-Stop belly button" for improved operator safety
- thanks to battery power, the unit is independent of any supply lines such as compressed air
- battery indication on the handle
- two batteries and a charger are included in the standard delivery scope
- motor, chains, etc. are inside the machine, so that these important parts cannot be damaged and remain clean
- can move up to 8,000 kg